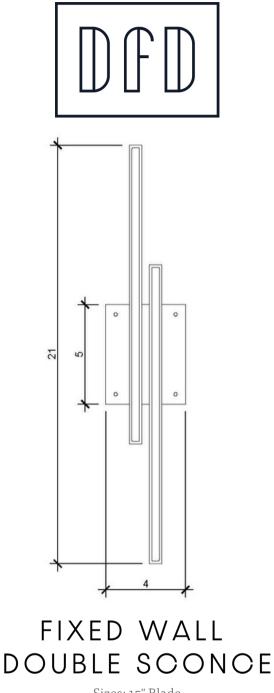

## FIXED WALL DOUBLE SCONCE

Sizes: 15" Blade

Wall Projection: 10"

Aluminum Blade Finishes: Gloss White, Matte White, Gloss Black, Matte Black Satin Silver, Blackened Steel

Brass Blade Finishes: Brushed Brass, Patinated Brass, Oil Rubbed Bronze

Sizes: 15" Blade

Wall Projection: 10"

Aluminum Blade Finishes: Gloss White, Matte White, Gloss Black, Matte Black Satin Silver, Blackened Steel Brass Blade Finishes: Brushed Brass, Patinated Brass, Oil Rubbed Bronze