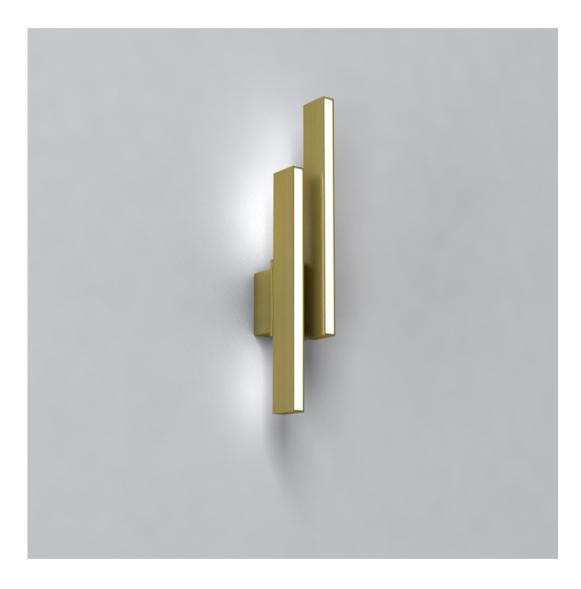

## FIXED WALL DOUBLE SCONCE

Sizes: 15" Blade

Wall Projection: 10"

Aluminum Blade Finishes: Gloss White, Matte White, Gloss Black, Matte Black Satin Silver, Blackened Steel

Brass Blade Finishes: Brushed Brass, Patinated Brass, Oil Rubbed Bronze

Sizes: 15" Blade

Wall Projection: 10"

Aluminum Blade Finishes: Gloss White, Matte White, Gloss Black, Matte Black Satin Silver, Blackened Steel Brass Blade Finishes: Brushed Brass, Patinated Brass, Oil Rubbed Bronze

Specifics: White LEDS 90+ CRI Color Temperature: Warm 2700K or Soft 3000K

750 Lumens per foot

6 Watts per foot

Dimming: ELV with optional 0-10V or TRIAC

Custom capabilities available upon request UL Listing available upon request