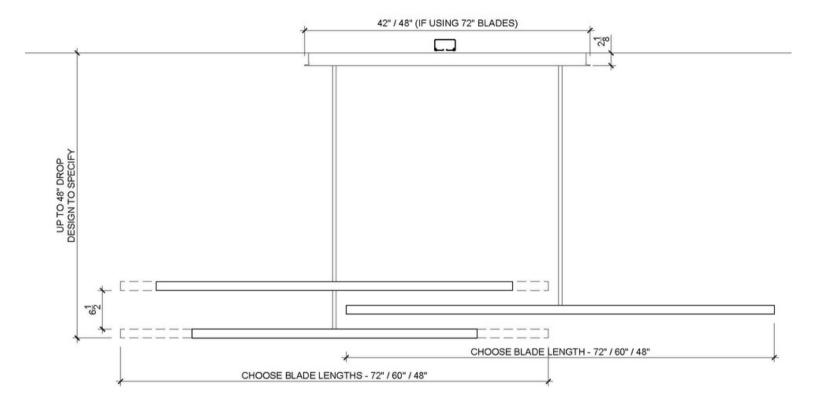

## DUAL

Sizes: 48" / 60" / 72" Drop Height: 18" - 48"

Aluminum Blade Finishes: Gloss White, Matte White, Gloss Black, Matte Black Satin Silver, Blackened Steel

Brass Blade Finishes: Brushed Brass, Patinated Brass, Oil Rubbed Bronze

## DUAL

Sizes: 72" / 60" / 48 Drop Height: 18" - 48"

Aluminum Blade Finishes: Gloss White, Matte White, Gloss Black, Matte Black Satin Silver, Blackened Steel Brass Blade Finishes: Brushed Brass, Patinated Brass, Oil Rubbed Bronze

> Canopy: 6" x 42" x 2"; 50-100 lbs 750 Lumens per foot 6 Watts per foot

Dimming: ELV with optional o-10V or TRIAC

Custom capabilities available upon request UL Listing available upon request