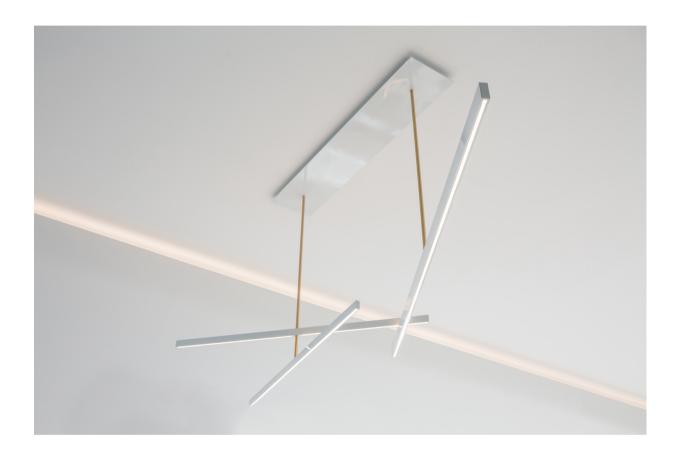

## DUAL

Sizes: 48" / 60" / 72" Drop Height: 18" - 48"

Aluminum Blade Finishes: Gloss White, Matte White, Gloss Black, Matte Black Satin Silver, Blackened Steel

Brass Blade Finishes: Brushed Brass, Patinated Brass, Oil Rubbed Bronze

## DUAL

Sizes: 72" / 60" / 48 Drop Height: 18" - 48"

Aluminum Blade Finishes: Gloss White, Matte White, Gloss Black, Matte Black Satin Silver, Blackened Steel Brass Blade Finishes: Brushed Brass, Patinated Brass, Oil Rubbed Bronze

Stem & Canopy Finish: Gloss White, Matte White, Gloss Black, Matte Black Brushed Stainless Steel, Blackened Stainless Steel, Brushed Brass, Patinated Brass

Specifics: White LEDS 90+ CRI Color Temperature: Warm 2700K or Soft 3000K

> Canopy: 6" x 42" x 2"; 50-100 lbs 750 Lumens per foot 6 Watts per foot

Dimming: ELV with optional o-10V or TRIAC

Custom capabilities available upon request UL Listing available upon request