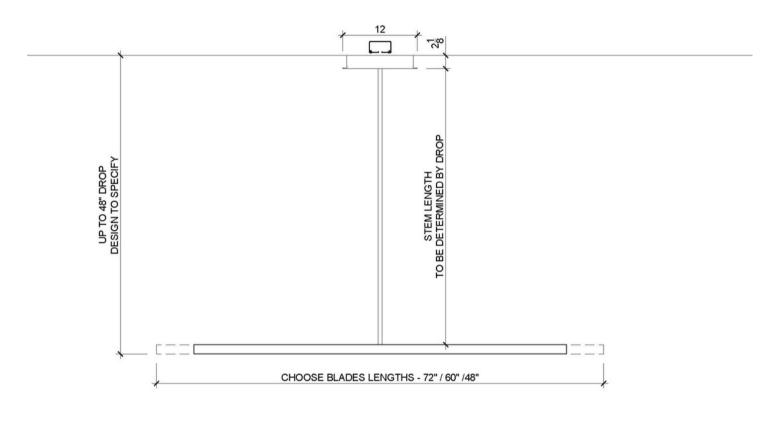

## MOBILE - SINGLE TIER

Sizes: 48" / 60" / 72" Drop Height: 18" - 48"

Aluminum Blade Finishes: Gloss White, Matte White, Gloss Black, Matte Black Satin Silver, Blackened Steel

Brass Blade Finishes: Brushed Brass, Patinated Brass, Oil Rubbed Bronze

## MOBILE - SINGLE TIER

Sizes: 72" / 60" / 48"

Drop Height: 18" - 48"

Aluminum Blade Finishes: Gloss White, Matte White, Gloss Black, Matte Black Satin Silver, Blackened Steel

Brass Blade Finishes: Brushed Brass, Patinated Brass, Oil Rubbed Bronze

> > Canopy: 10" x 10" x 2" ; 20 -40 lbs

750 Lumens per foot

6 Watts per foot

Dimming: ELV with optional O-10V or TRIAC

Custom capabilities available upon request UL Listing available upon request