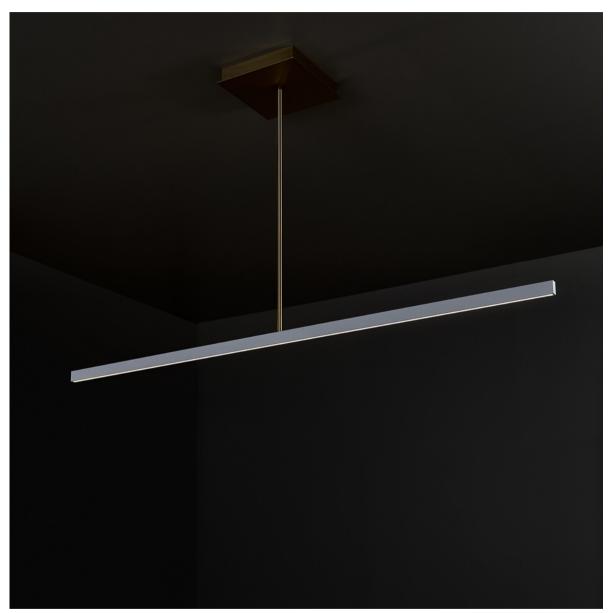

## MOBILE - SINGLE TIER

Sizes: 48" / 60" / 72" Drop Height: 18" - 48"

Aluminum Blade Finishes: Gloss White, Matte White, Gloss Black, Matte Black Satin Silver, Blackened Steel

Brass Blade Finishes: Brushed Brass, Patinated Brass, Oil Rubbed Bronze

## MOBILE - SINGLE TIER

Sizes: 72" / 60" / 48"

Drop Height: 18" - 48"

Aluminum Blade Finishes: Gloss White, Matte White, Gloss Black, Matte Black Satin Silver, Blackened Steel

Brass Blade Finishes: Brushed Brass, Patinated Brass, Oil Rubbed Bronze

Stem & Canopy Finish: Gloss White, Matte White, Gloss Black, Matte Black Brushed Stainless Steel, Blackened Stainless Steel, Brushed Brass, Patinated Brass

> Specifics: White LEDS 90+ CRI Color Temperature: Warm 2700K or Soft 3000K

> > Canopy: 10" x 10" x 2" ; 20 -40 lbs

750 Lumens per foot

6 Watts per foot

Dimming: ELV with optional O-10V or TRIAC

Custom capabilities available upon request UL Listing available upon request