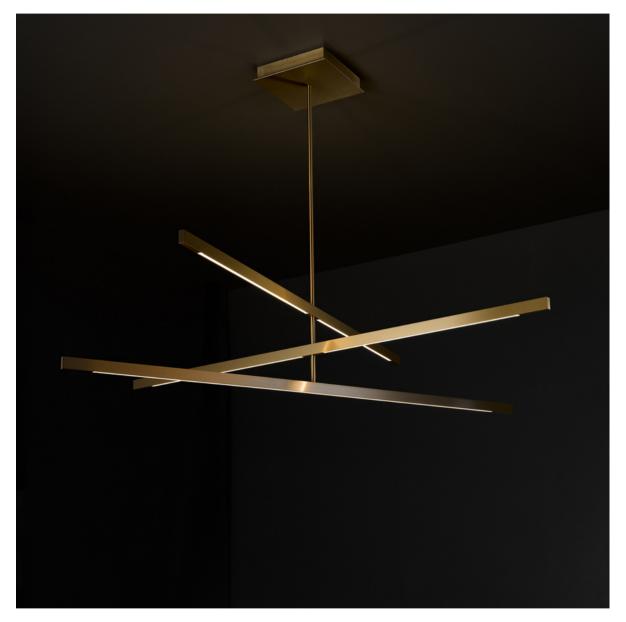

## MOBILE - THREE TIER

Sizes: 72" / 60" / 48"

Drop Height: 18" - 48"

Aluminum Blade Finishes: Gloss White, Matte White, Gloss Black, Matte Black Satin Silver, Blackened Steel Brass Blade Finishes: Brushed Brass, Patinated Brass, Oil Rubbed Bronze

Stem & Canopy Finish: Gloss White, Matte White, Gloss Black, Matte Black Brushed Stainless Steel, Blackened Stainless Steel, Brushed Brass, Patinated Brass

> Specifics: White LEDS 90+ CRI Color Temperature: Warm 2700K or Soft 3000K

> > Canopy: 12" x 12" x 2"; 40 - 100 lbs

750 Lumens per foot

6 Watts per foot

Dimming: ELV with optional o-10V or TRIAC

Custom capabilities available upon request UL Listing available upon request