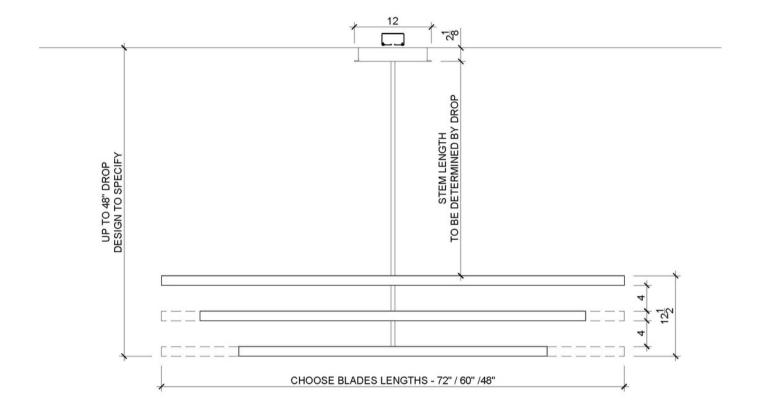

## MOBILE - THREE TIER

Sizes: 72" / 60" / 48"

Drop Height: 18" - 48"

Aluminum Blade Finishes: Gloss White, Matte White, Gloss Black, Matte Black Satin Silver, Blackened Steel Brass Blade Finishes: Brushed Brass, Patinated Brass, Oil Rubbed Bronze

> > Canopy: 12" x 12" x 2"; 40 - 100 lbs

750 Lumens per foot

6 Watts per foot

Dimming: ELV with optional o-10V or TRIAC

Custom capabilities available upon request UL Listing available upon request