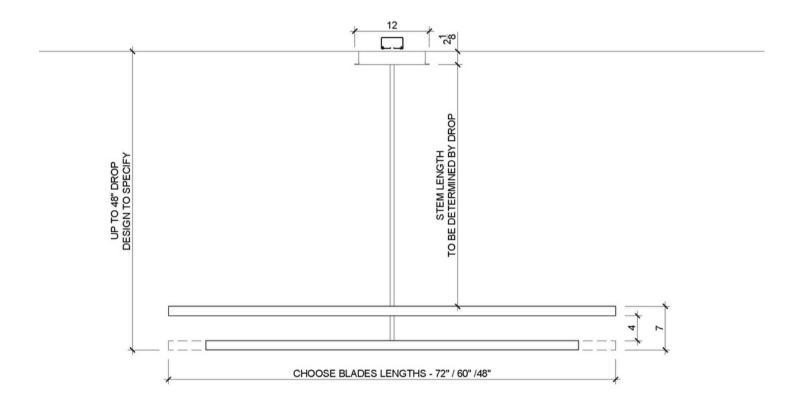

## MOBILE - TWO TIER

Sizes: 48" / 60" / 72"

Drop Height: 23" - 48"

Aluminum Blade Finishes: Gloss White, Matte White, Gloss Black, Matte Black Satin Silver, Blackened Steel

Brass Blade Finishes: Brushed Brass, Patinated Brass, Oil Rubbed Bronze

## MOBILE - TWO TIER

Sizes: 72" / 60" / 48" Drop Height: 18" - 48"

Aluminum Blade Finishes: Gloss White, Matte White, Gloss Black, Matte Black Satin Silver, Blackened Steel Brass Blade Finishes: Brushed Brass, Patinated Brass, Oil Rubbed Bronze

> Canopy: 12" x 12" x 2" ; 30 - 60 lbs 750 Lumens per foot

> > 6 Watts per foot

Dimming: ELV with optional o-10V or TRIAC

Custom capabilities available upon request UL Listing available upon request