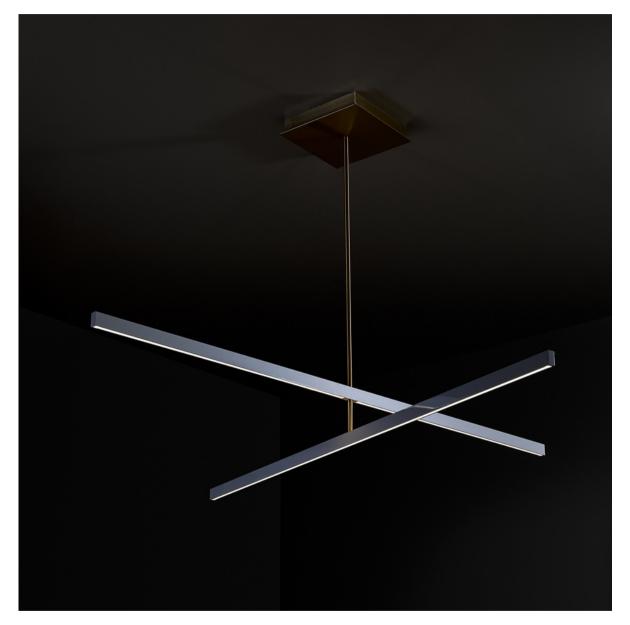

## MOBILE - TWO TIER

Sizes: 48" / 60" / 72"

Drop Height: 23" - 48"

Aluminum Blade Finishes: Gloss White, Matte White, Gloss Black, Matte Black Satin Silver, Blackened Steel

Brass Blade Finishes: Brushed Brass, Patinated Brass, Oil Rubbed Bronze

## MOBILE - TWO TIER

Sizes: 72" / 60" / 48" Drop Height: 18" - 48"

Aluminum Blade Finishes: Gloss White, Matte White, Gloss Black, Matte Black Satin Silver, Blackened Steel Brass Blade Finishes: Brushed Brass, Patinated Brass, Oil Rubbed Bronze

Stem & Canopy Finish: Gloss White, Matte White, Gloss Black, Matte Black Brushed Stainless Steel, Blackened Stainless Steel, Brushed Brass, Patinated Brass

Specifics: White LEDS 90+ CRI Color Temperature: Warm 2700K or Soft 3000K

> Canopy: 12" x 12" x 2" ; 30 - 60 lbs 750 Lumens per foot

> > 6 Watts per foot

Dimming: ELV with optional o-10V or TRIAC

Custom capabilities available upon request UL Listing available upon request