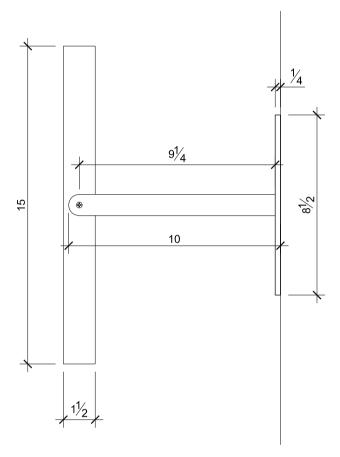

## PIVOT SCONCE

Sizes: 15" Blade Wall Projection: 10"

Aluminum Blade Finishes: Gloss White, Matte White, Gloss Black, Matte Black Satin Silver, Blackened Steel

Brass Blade Finishes: Brushed Brass, Patinated Brass, Oil Rubbed Bronze

## PIVOT SOONOE

Size: 15" Blade Wall Projection: 10"

Aluminum Blade Finishes: Gloss White, Matte White, Gloss Black, Matte Black Satin Silver, Blackened Steel Brass Blade Finishes: Brushed Brass, Patinated Brass, Oil Rubbed Bronze