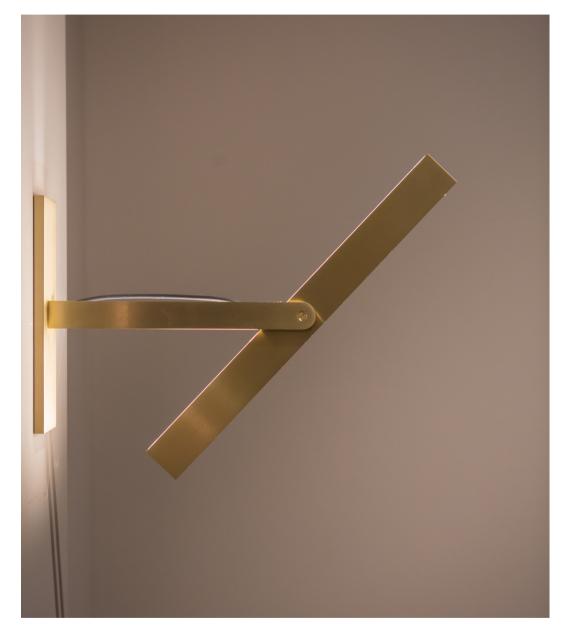

## PIVOT SCONCE

Sizes: 15" Blade Wall Projection: 10"

Aluminum Blade Finishes: Gloss White, Matte White, Gloss Black, Matte Black Satin Silver, Blackened Steel

Brass Blade Finishes: Brushed Brass, Patinated Brass, Oil Rubbed Bronze

## PIVOT SOONOE

Size: 15" Blade Wall Projection: 10"

Aluminum Blade Finishes: Gloss White, Matte White, Gloss Black, Matte Black Satin Silver, Blackened Steel Brass Blade Finishes: Brushed Brass, Patinated Brass, Oil Rubbed Bronze