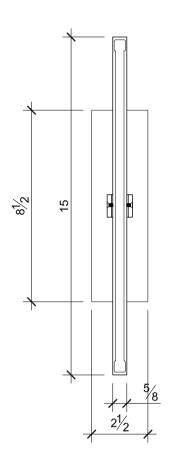

## PIVOT SCONCE

Sizes: 15" Blade Wall Projection: 10"

Aluminum Blade Finishes: Gloss White, Matte White, Gloss Black, Matte Black Satin Silver, Blackened Steel

Brass Blade Finishes: Brushed Brass, Patinated Brass, Oil Rubbed Bronze

## PIVOT SOONOE

Size: 15" Blade Wall Projection: 10"

Aluminum Blade Finishes: Gloss White, Matte White, Gloss Black, Matte Black Satin Silver, Blackened Steel Brass Blade Finishes: Brushed Brass, Patinated Brass, Oil Rubbed Bronze