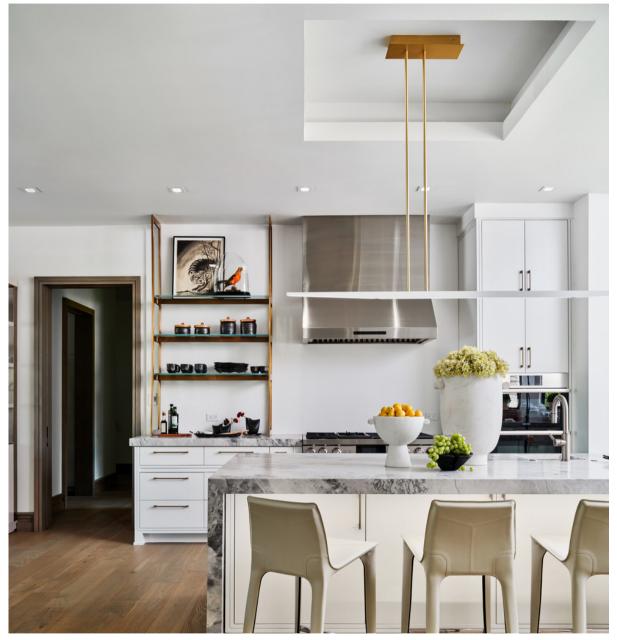

## TAPER OFFSET

Sizes: 84" / 72"

Drop Height: 18" - 48"

Aluminum Blade Finishes: Gloss White, Matte White, Gloss Black, Matte Black Satin Silver, Blackened Steel Brass Blade Finishes: Brushed Brass, Patinated Brass, Oil Rubbed Bronze

Stem & Canopy Finish: Gloss White, Matte White, Gloss Black, Matte Black Brushed Stainless Steel, Blackened Stainless Steel, Brushed Brass, Patinated Brass

> Specifics: White LEDS 90+ CRI Color Temperature: Warm 2700K or Soft 3000K

> > Canopy: 6" x 10" x 2" ; 30-75 lbs

750 Lumens per foot

6 Watts per foot

Dimming: ELV with optional O-10V or TRIAC

Custom capabilities available upon request UL Listing available upon request