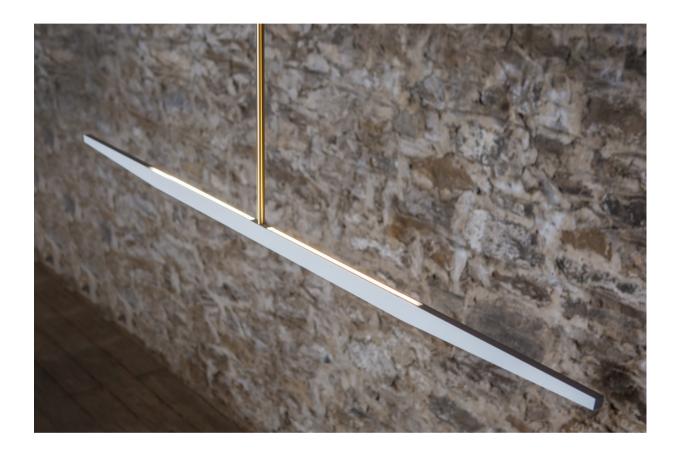

## TAPER ONE

Sizes: 60" / 72" / 84" Drop Height: 18" - 48"

Aluminum Blade Finishes: Gloss White, Matte White, Gloss Black, Matte Black Satin Silver, Blackened Steel

Brass Blade Finishes: Brushed Brass, Patinated Brass, Oil Rubbed Bronze

## TAPER ONE

Sizes: 84" / 72" / 60"

Drop Height: 18" - 48"

Aluminum Blade Finishes: Gloss White, Matte White, Gloss Black, Matte Black Satin Silver, Blackened Steel Brass Blade Finishes: Brushed Brass, Patinated Brass, Oil Rubbed Bronze

Stem & Canopy Finish: Gloss White, Matte White, Gloss Black, Matte Black Brushed Stainless Steel, Blackened Stainless Steel, Brushed Brass, Patinated Brass

> Specifics: White LEDS 90+ CRI Color Temperature: Warm 2700K or Soft 3000K