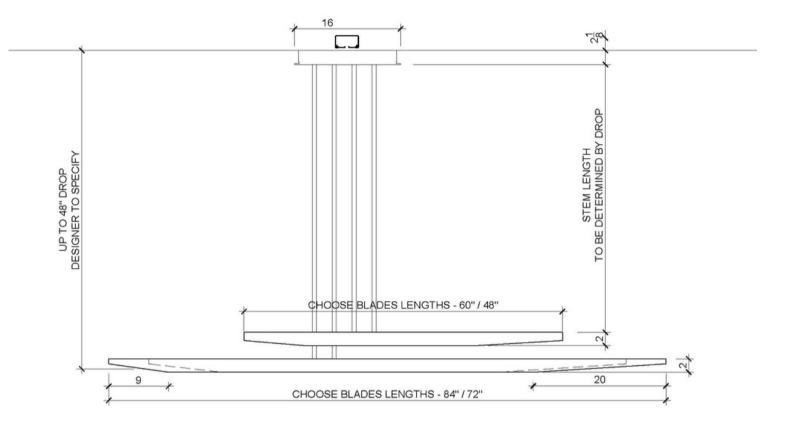

## TAPER TANDEM

Sizes: 60" / 72" / 84" Drop Height: 18" - 48"

Aluminum Blade Finishes: Gloss White, Matte White, Gloss Black, Matte Black Satin Silver, Blackened Steel

Brass Blade Finishes: Brushed Brass, Patinated Brass, Oil Rubbed Bronze

## TAPER TANDEM

Sizes: 84" / 72" / 60" Drop Height: 18" - 48"

Aluminum Blade Finishes: Gloss White, Matte White, Gloss Black, Matte Black Satin Silver, Blackened Steel Brass Blade Finishes: Brushed Brass, Patinated Brass, Oil Rubbed Bronze

> Canopy: 6" x 14" x 2" ; 40-75 lbs 750 Lumens per foot 6 Watts per foot

Dimming: ELV with optional o-10V or TRIAC

Custom capabilities available upon request UL Listing available upon request