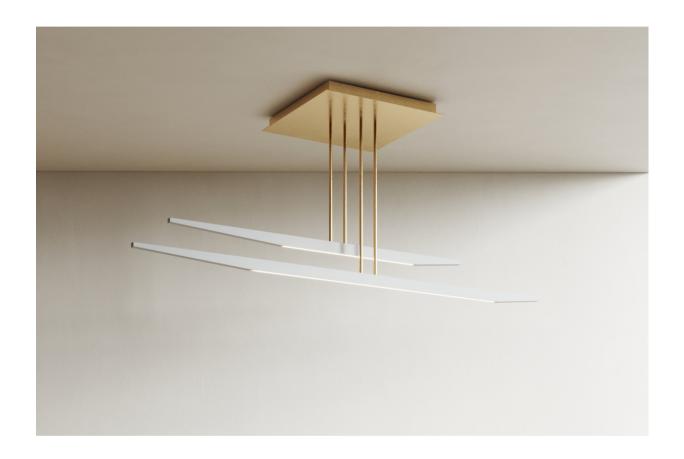

## TAPER TANDEM

Sizes: 60" / 72" / 84" Drop Height: 18" - 48"

Aluminum Blade Finishes: Gloss White, Matte White, Gloss Black, Matte Black Satin Silver, Blackened Steel

Brass Blade Finishes: Brushed Brass, Patinated Brass, Oil Rubbed Bronze

## TAPER TANDEM

Sizes: 84" / 72" / 60" Drop Height: 18" - 48"

Aluminum Blade Finishes: Gloss White, Matte White, Gloss Black, Matte Black Satin Silver, Blackened Steel Brass Blade Finishes: Brushed Brass, Patinated Brass, Oil Rubbed Bronze

Stem & Canopy Finish: Gloss White, Matte White, Gloss Black, Matte Black Brushed Stainless Steel, Blackened Stainless Steel, Brushed Brass, Patinated Brass

Specifics: White LEDS 90+ CRI Color Temperature: Warm 2700K or Soft 3000K