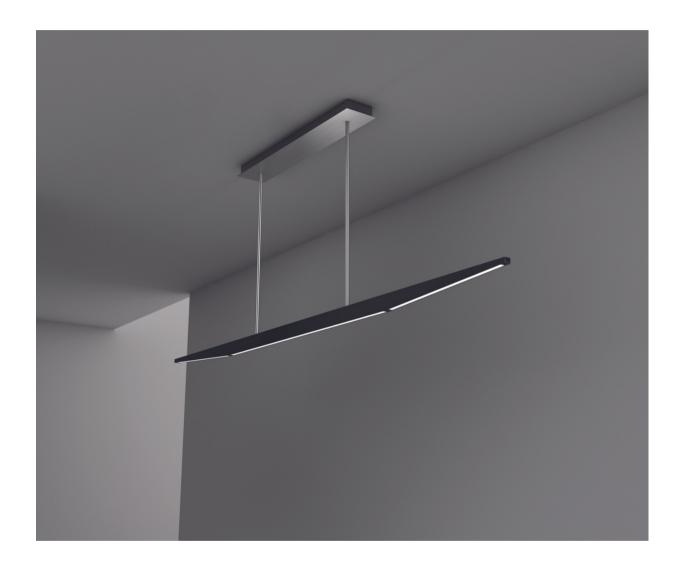

## TAPER TWO

Sizes: 84" / 96" / 108" Drop Height: 18" - 48"

Aluminum Blade Finishes: Gloss White, Matte White, Gloss Black, Matte Black Satin Silver, Blackened Steel

Brass Blade Finishes: Brushed Brass, Patinated Brass, Oil Rubbed Bronze

## TAPER TWO

Sizes: 108" / 96" / 84" Drop Height: 18" - 48"

Aluminum Blade Finishes: Gloss White, Matte White, Gloss Black, Matte Black Satin Silver, Blackened Steel Brass Blade Finishes: Brushed Brass, Patinated Brass, Oil Rubbed Bronze

Stem & Canopy Finish: Gloss White, Matte White, Gloss Black, Matte Black Brushed Stainless Steel, Blackened Stainless Steel, Brushed Brass, Patinated Brass

Specifics: White LEDS 90+ CRI Color Temperature: Warm 2700K or Soft 3000K

> Canopy: 6" x 42" x 2" ; 30-75 lbs 750 Lumens per foot 6 Watts per foot

Dimming: ELV with optional o-10V or TRIAC

Custom capabilities available upon request UL Listing available upon request